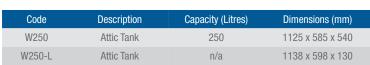

| Code   | Description    | Capacity (Litres) | Dimensions (mm)  |
|--------|----------------|-------------------|------------------|
| W200   | Attic Tank     | 200               | 1350 x 475 x 455 |
| W200-L | Attic Tank Lid | n/a               | 1365 x 487 x 130 |